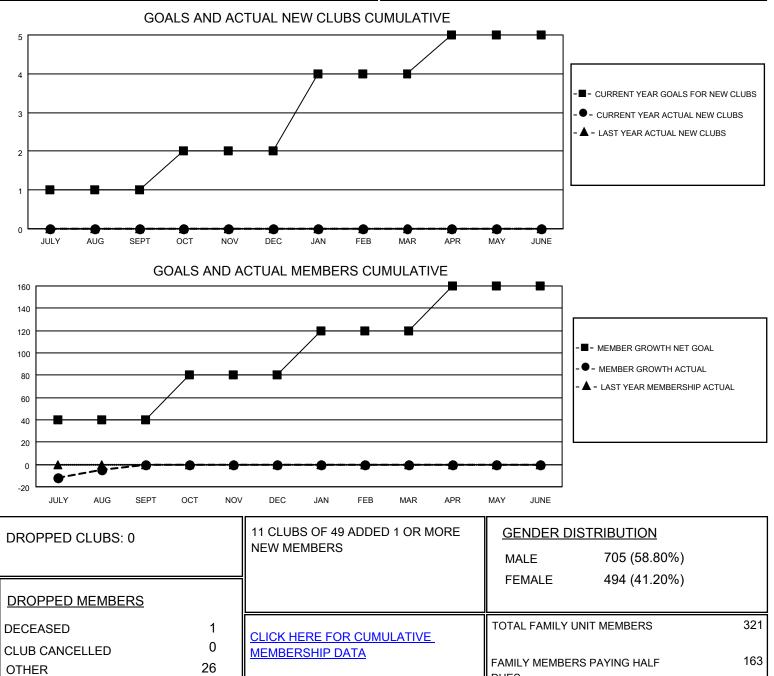

## LOCATION ARIZONA

District 21 S

Results as of: 8/31/2020

| Clubs                 |               |           |               | Members               |                        |                         |                                                    |
|-----------------------|---------------|-----------|---------------|-----------------------|------------------------|-------------------------|----------------------------------------------------|
| RESULTS FOR 2020-2021 |               |           |               | RESULTS FOR 2020-2021 |                        |                         |                                                    |
| QUARTER               | NEW CLUB GOAL | NEW CLUBS | DROPPED CLUBS | QUARTER               | BER GROWTH NET<br>GOAL | MEMBER GROWTH<br>ACTUAL | DROPPED<br>MEMBERS ACTUAL<br>(including transfers) |
| JULY/AUG/SEPT         | 1             | 0         | 0             | JULY/AUG/SEPT         | 40                     | 37                      | 27                                                 |
| OCT/NOV/DEC           | 1             | 0         | 0             | OCT/NOV/DEC           | 40                     | 0                       | 0                                                  |
| JAN/FEB/MAR           | 2             | 0         | 0             | JAN/FEB/MAR           | 40                     | 0                       | 0                                                  |
| APR/MAY/JUNE          | 1             | 0         | 0             | APR/MAY/JUNE          | 40                     | 0                       | 0                                                  |